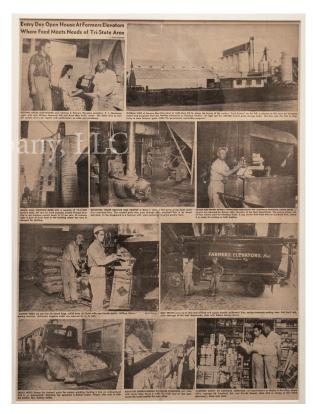

## Owensboro Grain Historic Photos and Documents collection

Please make selections by photo numbers.

Photo 1

|                                                                         | 139 South Fourth Street<br>Louisville 2, Kentucky<br>September 24, 1948                                                                                                                                           |
|-------------------------------------------------------------------------|-------------------------------------------------------------------------------------------------------------------------------------------------------------------------------------------------------------------|
| Mr. A. G. Baums                                                         | ann, Vice President                                                                                                                                                                                               |
| 5th and Jeffers                                                         |                                                                                                                                                                                                                   |
| Louisville 2, 1                                                         | Kentucky                                                                                                                                                                                                          |
|                                                                         | Re: Owensboro Grain Company<br>Owensboro, Kentucky<br>Loan \$400,000.00<br>Your Participation \$110,000.00<br>Pociet We. LBP-24545                                                                                |
| Dear Mr. Bauman                                                         | • Owensboro                                                                                                                                                                                                       |
|                                                                         | e pleased to enclose the Resolution                                                                                                                                                                               |
| 1948, approving your bank in a Company, Owens of RFC Form L-            | Fourd of Directors on September 16, g a deferred participation of 60% with loan of \$275,000.00 to Owensbore Grain boro, Kentucky. Also we enclose three 300, our form of Participation Agreement the Resolution. |
|                                                                         |                                                                                                                                                                                                                   |
| elarification                                                           | you need any further information or of the terms and conditions set out in , we will furnish them upon your request.                                                                                              |
| elarification                                                           | of the terms and conditions set out in                                                                                                                                                                            |
| elarification                                                           | of the terms and conditions set out in , we will furnish them upon your request.                                                                                                                                  |
| elarification                                                           | of the terms and conditions set out in , we will furnish them upon your request.                                                                                                                                  |
| elarification the Resolution  OBS:1d Enclosures oc: Mr. Thoma Exec. V.P | of the terms and conditions set out in , we will furnish them upon your request.  Yours very truly,  R. D. Sottenley Assistant Manager                                                                            |