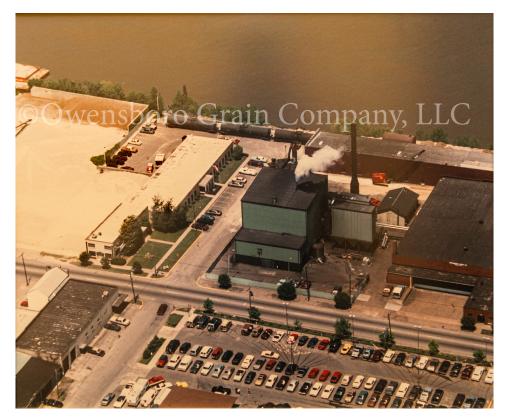

## Owensboro Grain Historic Photos and Documents collection

Please make selections by photo numbers.

Photo 1

|                                                                         | 139 South Fourth Street<br>Louisville 2, Kentucky<br>September 24, 1948                                                                                                                                           |
|-------------------------------------------------------------------------|-------------------------------------------------------------------------------------------------------------------------------------------------------------------------------------------------------------------|
| Mr. A. G. Baums                                                         | ann, Vice President                                                                                                                                                                                               |
| 5th and Jeffers                                                         |                                                                                                                                                                                                                   |
| Louisville 2, 1                                                         | Kentucky                                                                                                                                                                                                          |
|                                                                         | Re: Owensboro Grain Company<br>Owensboro, Kentucky<br>Loan \$400,000.00<br>Your Participation \$110,000.00<br>Pociet We. LBP-24545                                                                                |
| Dear Mr. Bauman                                                         | • Owensboro                                                                                                                                                                                                       |
|                                                                         | e pleased to enclose the Resolution                                                                                                                                                                               |
| 1948, approving your bank in a Company, Owens of RFC Form L-            | Fourd of Directors on September 16, g a deferred participation of 60% with loan of \$275,000.00 to Owensbore Grain boro, Kentucky. Also we enclose three 300, our form of Participation Agreement the Resolution. |
|                                                                         |                                                                                                                                                                                                                   |
| elarification                                                           | you need any further information or of the terms and conditions set out in , we will furnish them upon your request.                                                                                              |
| elarification                                                           | of the terms and conditions set out in                                                                                                                                                                            |
| elarification                                                           | of the terms and conditions set out in , we will furnish them upon your request.                                                                                                                                  |
| elarification                                                           | of the terms and conditions set out in , we will furnish them upon your request.                                                                                                                                  |
| elarification the Resolution  OBS:1d Enclosures oc: Mr. Thoma Exec. V.P | of the terms and conditions set out in , we will furnish them upon your request.  Yours very truly,  R. D. Sottenley Assistant Manager                                                                            |