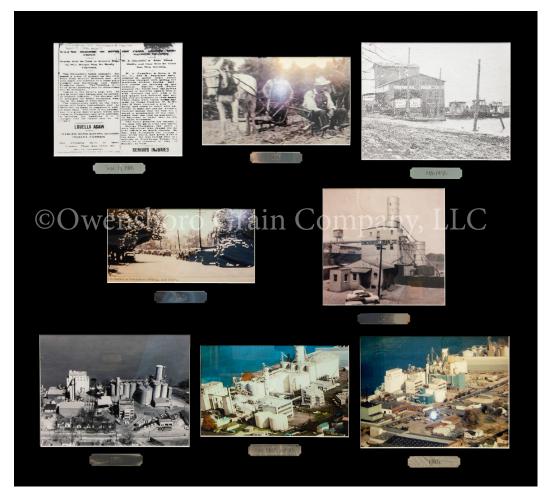

## Owensboro Grain Historic Photos and Documents collection

Please make selections by photo numbers.

Photo 1

|                                                                         | 139 South Fourth Street<br>Louisville 2, Kentucky<br>September 24, 1948                                                                                                                                           |
|-------------------------------------------------------------------------|-------------------------------------------------------------------------------------------------------------------------------------------------------------------------------------------------------------------|
| Mr. A. G. Baums                                                         | ann, Vice President                                                                                                                                                                                               |
| 5th and Jeffers                                                         |                                                                                                                                                                                                                   |
| Louisville 2, 1                                                         | Kentucky                                                                                                                                                                                                          |
|                                                                         | Re: Owensboro Grain Company<br>Owensboro, Kentucky<br>Loan \$400,000.00<br>Your Participation \$110,000.00<br>Pociet We. LBP-24545                                                                                |
| Dear Mr. Bauman                                                         | • Owensboro                                                                                                                                                                                                       |
|                                                                         | e pleased to enclose the Resolution                                                                                                                                                                               |
| 1948, approving your bank in a Company, Owens of RFC Form L-            | Fourd of Directors on September 16, g a deferred participation of 60% with loan of \$275,000.00 to Owensbore Grain boro, Kentucky. Also we enclose three 300, our form of Participation Agreement the Resolution. |
|                                                                         |                                                                                                                                                                                                                   |
| elarification                                                           | you need any further information or of the terms and conditions set out in , we will furnish them upon your request.                                                                                              |
| elarification                                                           | of the terms and conditions set out in                                                                                                                                                                            |
| elarification                                                           | of the terms and conditions set out in , we will furnish them upon your request.                                                                                                                                  |
| elarification                                                           | of the terms and conditions set out in , we will furnish them upon your request.                                                                                                                                  |
| elarification the Resolution  OBS:1d Enclosures oc: Mr. Thoma Exec. V.P | of the terms and conditions set out in , we will furnish them upon your request.  Yours very truly,  R. D. Sottenley Assistant Manager                                                                            |