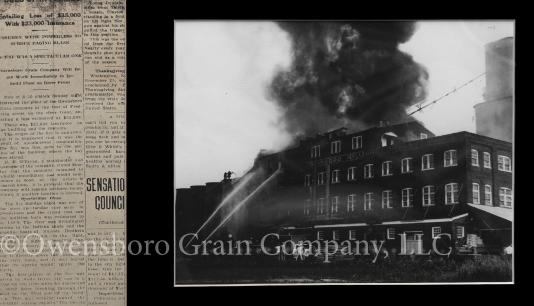

## Owensboro Grain Historic Photos and Documents collection

Please make selections by photo numbers.

Photo 1

|                                                                         | 139 South Fourth Street<br>Louisville 2, Kentucky<br>September 24, 1948                                                                                                                                           |
|-------------------------------------------------------------------------|-------------------------------------------------------------------------------------------------------------------------------------------------------------------------------------------------------------------|
| Mr. A. G. Baums                                                         | ann, Vice President                                                                                                                                                                                               |
| 5th and Jeffers                                                         |                                                                                                                                                                                                                   |
| Louisville 2, 1                                                         | Kentucky                                                                                                                                                                                                          |
|                                                                         | Re: Owensboro Grain Company<br>Owensboro, Kentucky<br>Loan \$400,000.00<br>Your Participation \$110,000.00<br>Pociet We. LBP-24545                                                                                |
| Dear Mr. Bauman                                                         | • Owensboro                                                                                                                                                                                                       |
|                                                                         | e pleased to enclose the Resolution                                                                                                                                                                               |
| 1948, approving your bank in a Company, Owens of RFC Form L-            | Fourd of Directors on September 16, g a deferred participation of 60% with loan of \$275,000.00 to Owensbore Grain boro, Kentucky. Also we enclose three 300, our form of Participation Agreement the Resolution. |
|                                                                         |                                                                                                                                                                                                                   |
| elarification                                                           | you need any further information or of the terms and conditions set out in , we will furnish them upon your request.                                                                                              |
| elarification                                                           | of the terms and conditions set out in                                                                                                                                                                            |
| elarification                                                           | of the terms and conditions set out in , we will furnish them upon your request.                                                                                                                                  |
| elarification                                                           | of the terms and conditions set out in , we will furnish them upon your request.                                                                                                                                  |
| elarification the Resolution  OBS:1d Enclosures oc: Mr. Thoma Exec. V.P | of the terms and conditions set out in , we will furnish them upon your request.  Yours very truly,  R. D. Sottenley Assistant Manager                                                                            |