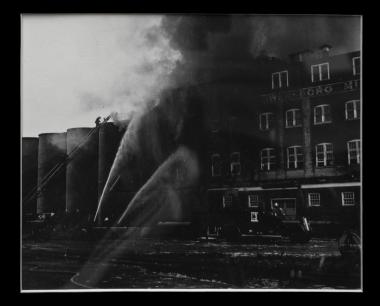

## Owensboro Grain Historic Photos and Documents collection

Please make selections by photo numbers.

Photo 1

|                                                                         | 139 South Fourth Street<br>Louisville 2, Kentucky<br>September 24, 1948                                                                                                                                           |
|-------------------------------------------------------------------------|-------------------------------------------------------------------------------------------------------------------------------------------------------------------------------------------------------------------|
| Mr. A. G. Baums                                                         | ann, Vice President                                                                                                                                                                                               |
| 5th and Jeffers                                                         |                                                                                                                                                                                                                   |
| Louisville 2, 1                                                         | Kentucky                                                                                                                                                                                                          |
|                                                                         | Re: Owensboro Grain Company<br>Owensboro, Kentucky<br>Loan \$400,000.00<br>Your Participation \$110,000.00<br>Pociet We. LBP-24545                                                                                |
| Dear Mr. Bauman                                                         | • Owensboro                                                                                                                                                                                                       |
|                                                                         | e pleased to enclose the Resolution                                                                                                                                                                               |
| 1948, approving your bank in a Company, Owens of RFC Form L-            | Fourd of Directors on September 16, g a deferred participation of 60% with loan of \$275,000.00 to Owensbore Grain boro, Kentucky. Also we enclose three 300, our form of Participation Agreement the Resolution. |
|                                                                         |                                                                                                                                                                                                                   |
| elarification                                                           | you need any further information or of the terms and conditions set out in , we will furnish them upon your request.                                                                                              |
| elarification                                                           | of the terms and conditions set out in                                                                                                                                                                            |
| elarification                                                           | of the terms and conditions set out in , we will furnish them upon your request.                                                                                                                                  |
| elarification                                                           | of the terms and conditions set out in , we will furnish them upon your request.                                                                                                                                  |
| elarification the Resolution  OBS:1d Enclosures oc: Mr. Thoma Exec. V.P | of the terms and conditions set out in , we will furnish them upon your request.  Yours very truly,  R. D. Sottenley Assistant Manager                                                                            |